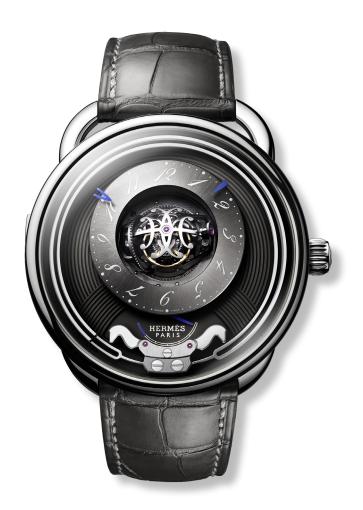

### **MOVEMENT**

Manufacture H1926 movement

Mechanical self-winding, crafted in Switzerland

Diameter: 34 mm Thickness: 16 mm

Power reserve: 48 hours

Functions: Hours, minutes, central triple-axis tourbillon,

minute repeater power-reserve indication

## **CASE**

Shape/size: Round, 43 mm

Material: Titanium

Glass: Anti-glare sapphire crystal and case-back

Water resistance: 3 bar

#### DIAL

Lower dial featuring lozenge-type striped guilloché motif with anthracite coating

Domed offset chapter ring, sunburst finish with light grey and rhodium-plated treatment

White transferred Arabic numerals

Power-reserve indication at 6 o'clock

#### **STRAP**

Matt anthracite alligator