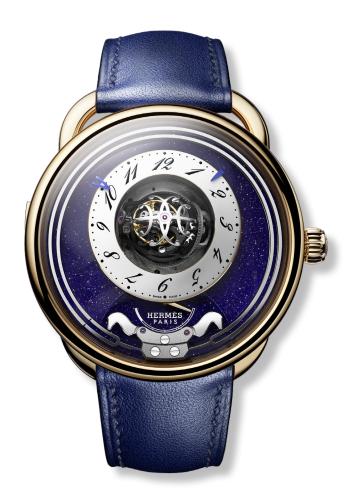

## Arceau Duc Attelé

Numbered limited edition of 24

#### **MOVEMENT**

Manufacture H1926 movement

Mechanical self-winding, crafted in Switzerland

Diameter: 34 mm Thickness: 16 mm

Power reserve: 48 hours

Functions: Hours, minutes, central triple-axis tourbillon,

minute repeater power-reserve indication

#### **CASE**

Shape/size: Round, 43 mm

Material: Rose gold

Glass: Anti-glare sapphire crystal and case-back

Water resistance: 3 bar

#### DIAL

Lower dial in aventurine

Domed offset chapter ring, varnished white and gilded finish

Midnight blue transferred Arabic numerals

Power-reserve indication at 6 o'clock

### **STRAP**

Matt abyss blue alligator